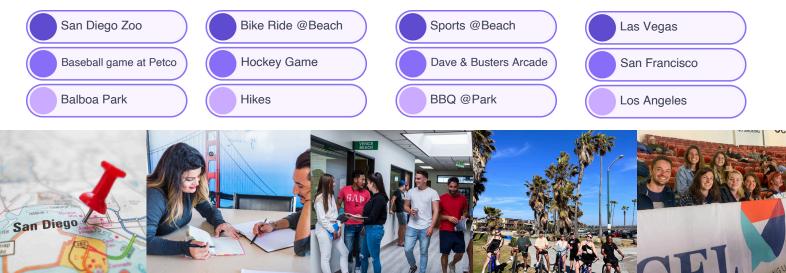

# ACTIVITIES

CAP Activities offers social activities during the week and some trips during the weekend with our activity partner

Students can book the activities using The CEL App.

#### Check out the monthly activities calendar on our Instagram

CLICK HERE

#### **Examples of our Social Activities**