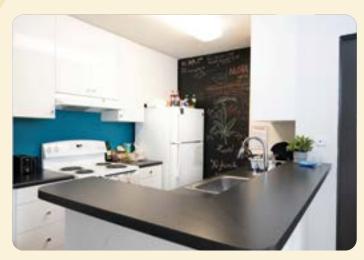

# **APARTMENT AMENITIES**

- ✓ Each apartment has 2 bedrooms and 1 bathroom
- Fully equipped kitchen with a dishwasher
- 🗸 Living room
- 🗸 Free Wi-Fi
- 🗸 Smart TV

# APARTMENT AMENITIES

Each apartment has 2 bedrooms and 2 bathrooms

🖌 Managed by CEL

- Fully equipped kitchen with a dishwasher
- Living room
- 🗸 Free Wi-Fi
- 🗸 Smart TV

# APARTMENT AMENITIES

- ✓ Each apartment has 2 bedrooms and 2 bathrooms
- Fully equipped kitchen with dishwasher
- ✓ Air conditioned (common areas only, not bedrooms)
- ✓ Living room, balcony, Smart TV
- 🗸 Free Wi-Fi