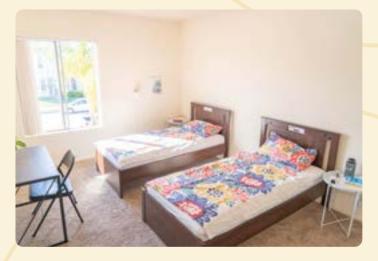

# CEL SHARED APARTMENT STANDARD

CEEL SAN DIEGO PACIFIC BEACH

## GENERAL INFORMATION

- ✓ Single and twin rooms
- Twin rooms can be booked by one person students will be sharing the room with one or more people (same gender)
- Mixed gender apartments
- Shared bathroom
- Minimum duration: 1 week
- ✓ Minimum age: 18 years

# **APARTMENT AMENITIES**

- ✓ Each apartment has 2 bedrooms and 1 bathroom
- Fully equipped kitchen with a dishwasher
- 🗸 Living room
- 🗸 Free Wi-Fi
- 🗸 Smart TV