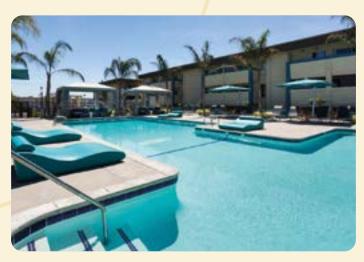

#### APARTMENT COMPLEX AMENITIES

- ✓ Swimming pool
- ✓ Small fitness room
- 🗸 Jacuzzi
- 🗸 BBQ area

## APARTMENT COMPLEX AMENITIES

- ✓ Swimming pool, jacuzzi, BBQ area, fitness center, tennis courts and beach volleyball court
- Parking (currently a one time fee of \$50)

#### IDEAL FOR STUDENTS

- ✓ Who want to live close to the beach
- Who want unlimited access to amenities such as pool, fitness center, and BBQ

#### LOCATION

- ✓ Conveniently located in Pacific Beach/Mission Bay
- ✓ 25 minutes walk to CEL
- ✓ 5 minute walk to the bay (calm water, no waves)
- 20 minute walk to Pacific Beach (waves)

- Self check-in (details will be sent with the accommodation confirmation)
- Check-in: Saturday after 16:00
- Check-out: Saturday before 11:00
- Refundable security deposit: \$500 (credit card recommended)