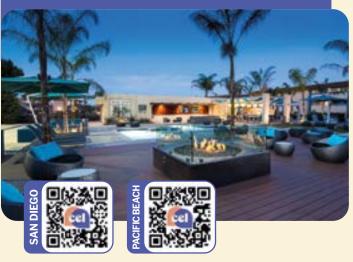

# CEL SHARED APARTMENT PREMIUM

CEL SAN DIEGO PACIFIC BEACH

- ✓ Single and twin rooms
- Twin room can be booked by one person students will be sharing the room with a different person (same gender)
- Mixed gender apartments
- Private bathroom
- Minimum duration: 1 week
- Minimum age: 18 years

#### APARTMENT COMPLEX AMENITIES

- ✓ Swimming pool
- ✓ Small fitness room
- 🗸 Jacuzzi
- 🗸 BBQ area

## APARTMENT COMPLEX AMENITIES

- ✓ Swimming pool, jacuzzi, BBQ area, fitness center, tennis courts and beach volleyball court
- Parking (currently a one time fee of \$50)