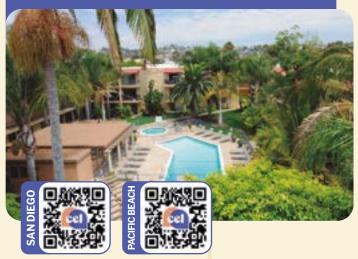

# CEL SHARED APARTMENT PREMIUM

CEL SAN DIEGO PACIFIC BEACH

- ✓ Single and twin rooms
- Twin room can be booked by one person students will be sharing the room with a different person (same gender)
- Mixed gender apartments
- Private bathroom
- Minimum duration: 1 week
- Minimum age: 18 years

#### APARTMENT COMPLEX AMENITIES

- ✓ Swimming pool
- ✓ Small fitness room
- 🗸 Jacuzzi
- 🗸 BBQ area