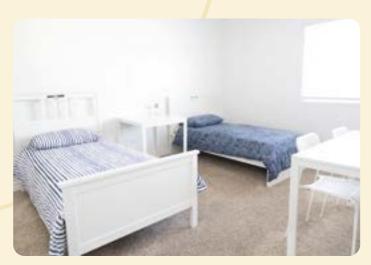

## GENERAL INFORMATION

- ✓ Single and twin rooms
- Twin rooms can be booked by one person students will be sharing the room with one or more people (same gender)
- Mixed gender apartments
- Shared bathroom
- Minimum duration: 1 week
- ✓ Minimum age: 18 years

# **APARTMENT AMENITIES**

- ✓ Each apartment has 2 bedrooms and 1 bathroom
- Fully equipped kitchen with a dishwasher
- 🗸 Living room
- 🗸 Free Wi-Fi
- 🗸 Smart TV