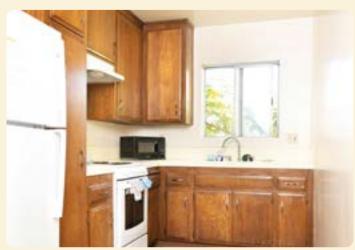

# **APARTMENT AMENITIES**

- ✓ Each apartment has 2 bedrooms and 1 bathroom
- Fully equipped kitchen with a dishwasher
- 🗸 Living room
- 🗸 Free Wi-Fi
- 🗸 Smart TV

# APARTMENT AMENITIES

Each apartment has 2 bedrooms and 2 bathrooms

🖌 Managed by CEL

- Fully equipped kitchen with a dishwasher
- Living room
- 🗸 Free Wi-Fi
- 🗸 Smart TV

# APARTMENT AMENITIES

- ✓ Each apartment has 2 bedrooms and 2 bathrooms
- Fully equipped kitchen with dishwasher
- ✓ Air conditioned (common areas only, not bedrooms)
- ✓ Living room, balcony, Smart TV
- 🗸 Free Wi-Fi