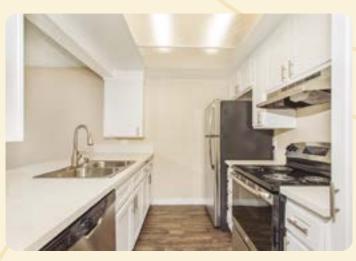

# **APARTMENT AMENITIES**

- ✓ Each apartment has 2 bedrooms and 1 bathroom
- Fully equipped kitchen with a dishwasher
- 🗸 Living room
- 🗸 Free Wi-Fi
- 🗸 Smart TV

# APARTMENT AMENITIES

Each apartment has 2 bedrooms and 2 bathrooms

🖌 Managed by CEL

- Fully equipped kitchen with a dishwasher
- Living room
- 🗸 Free Wi-Fi
- 🗸 Smart TV

# APARTMENT AMENITIES

- ✓ Each apartment has 2 bedrooms and 2 bathrooms
- Fully equipped kitchen with dishwasher
- ✓ Air conditioned (common areas only, not bedrooms)
- ✓ Living room, balcony, Smart TV
- 🗸 Free Wi-Fi